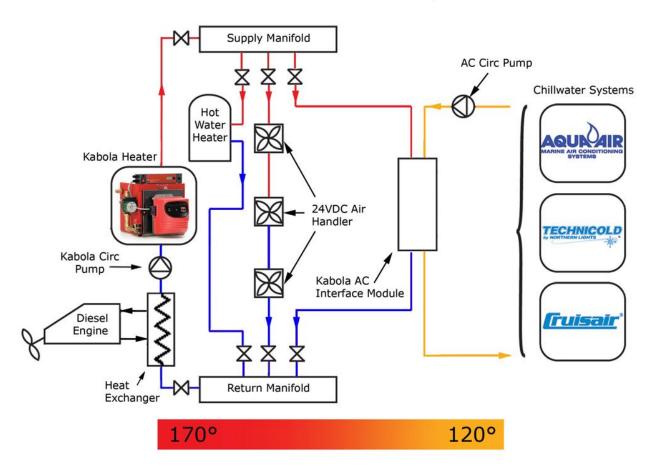

## **Kabola Chilled-water Interface**

Marinetec/ Kabola have a decade of experience in successfully integrating Kabola diesel-fired boilers with many leading marine air-condition manufacturers and ship builders. Using our integration system allows a vessel to:

- Operate in cold climate with seawater temperatures below 41° F (5° C).
- Operate in heating mode at docks with limited shore power supply.
- Use energy-saving and environmentally friendly waste heat from main engine and generators.
- Provide a large volume of hot water fast, when integrated with our **Solaris Marine water heaters.**
- Provide easy integration with floor heating to provide ultimate passenger comfort.

The **Kabola** diesel-fired boilers can supply heat to any size of vessel, with a large model selection of boilers from 30,000 BTU to 400,000 BTU. **Kabola** boilers come with **CE** certification and can be built with **Lloyds** Certification.

## Kabola Chilled-water AC Interface System